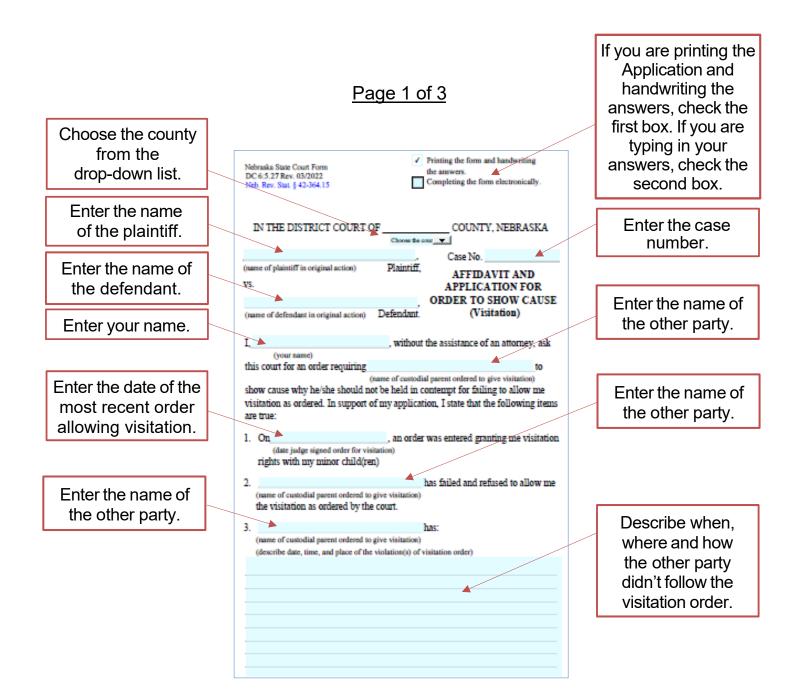

## COMPLETING THE AFFIDAVIT AND APPLICATION FOR ORDER TO SHOW CAUSE (Visitation)

Use this form to ask the court to issue an Order to Show Cause (Enforcement).

The Order to show cause orders a hearing where the other party can testify as to why they think they should not be held in contempt for not following an order for visitation.